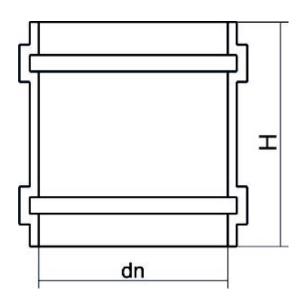

Valvulas y piezas especiales

**MONO JUNTA** 

| PRODUCT DETAILS |        | GEO       | GEOMETRIC CHARACTERISTICS |  |
|-----------------|--------|-----------|---------------------------|--|
| ITEM CODE       | MG630A | dn        | 630                       |  |
| dn              | 630    | Z [mm]    | 320                       |  |
| SDR DESIGN      | 26     | Mass [kg] | 17.5                      |  |