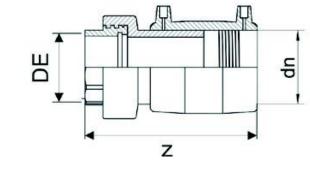

TECHNICAL DATASHEET

Accesorios electrosoldables

Manguito electrosoldable de transicion pe/laton roscado hembra

| PRODUCT DETAILS |          | GEOMETRIC CHARACTERISTICS |      |
|-----------------|----------|---------------------------|------|
| ITEM CODE       | MTFP025C | dn                        | 25   |
| dn              | 25       | R"                        | 3/4" |
| SDR DESIGN      | 11       | Z [mm]                    | 117  |
|                 |          | Mass [kg]                 | 0.15 |