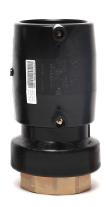

Accesorios electrosoldables

Manguito electrosoldable de transicion pe/laton roscado hembra

| PRODUCT DETAILS |          | GEOMETRIC CHARACTERISTICS |        |
|-----------------|----------|---------------------------|--------|
| ITEM CODE       | MTFP040C | dn                        | 40     |
| dn              | 40       | R"                        | 1 1/4" |
| SDR DESIGN      | 11       | Z [mm]                    | 147    |
|                 |          | Mass [kg]                 | 0.38   |

<sup>\*</sup>The pictures are for illustrative purposes only. the product may differ in color and / or some of its parts.