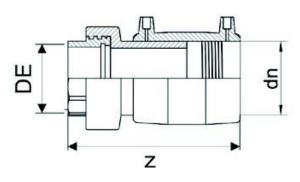

Accesorios electrosoldables

Manguito electrosoldable de transicion pe/laton roscado hembra

| PRODUCT DETAILS |          | GEOMETRIC CHARACTERISTICS |        |
|-----------------|----------|---------------------------|--------|
| ITEM CODE       | MTFP040C | dn                        | 40     |
| dn              | 40       | R"                        | 1 1/4" |
| SDR DESIGN      | 11       | Z [mm]                    | 147    |
|                 |          | Mass [kg]                 | 0.38   |