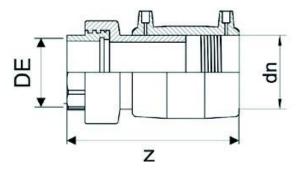

TECHNICAL DATASHEET

Accesorios electrosoldables

Manguito electrosoldable de transicion pe/laton roscado hembra

| PRODUCT DETAILS |          | GEOMETRIC CHARACTERISTICS |        |
|-----------------|----------|---------------------------|--------|
| ITEM CODE       | MTFP075C | dn                        | 75     |
| dn              | 75       | R"                        | 2 1/2" |
| SDR DESIGN      | 11       | Z [mm]                    | 200    |
|                 |          | Mass [kg]                 | 1.08   |