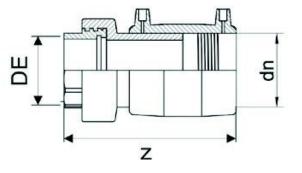

TECHNICAL DATASHEET

Manguito electrosoldable de transicion pe/laton roscado hembra

| PRODUCT DETAILS |          | GEOMETRIC CHARACTERISTICS |      |
|-----------------|----------|---------------------------|------|
| ITEM CODE       | MTFP090C | dn                        | 90   |
| dn              | 90       | R"                        | 3"   |
| SDR DESIGN      | 11       | Z [mm]                    | 214  |
|                 |          | Mass [kg]                 | 1.39 |