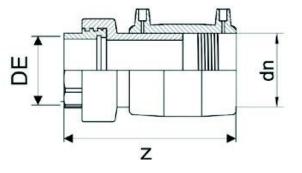

TECHNICAL DATASHEET

Manguito electrosoldable de transicion pe/laton roscado hembra

| PRODUCT DETAILS |          | GEOMETRIC CHARACTERISTICS |      |
|-----------------|----------|---------------------------|------|
| ITEM CODE       | MTFP110C | dn                        | 110  |
| dn              | 110      | R"                        | 4"   |
| SDR DESIGN      | 11       | Z [mm]                    | 240  |
|                 |          | Mass [kg]                 | 2.56 |