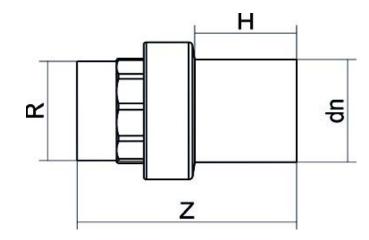

PLASTITALIA MARK

TECHNICAL DATASHEET

Accesorios de transicion

ACCESORIO de transicion PE/LATON roscado varon

| PRODUCT DETAILS |           | GEC       | GEOMETRIC CHARACTERISTICS |  |
|-----------------|-----------|-----------|---------------------------|--|
| ITEM CODE       | RTOMP063C | dn        | 63                        |  |
| dn              | 63        | H [mm]    | 68                        |  |
| SDR DESIGN      | 11        | R"        | 2"                        |  |
|                 |           | Z [mm]    | 145                       |  |
|                 |           | Mass [kg] | 0.81                      |  |