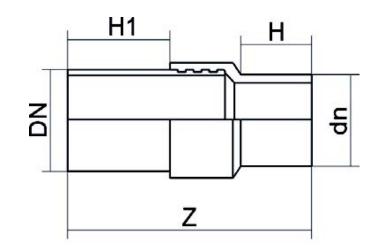

TECHNICAL DATASHEET

Accesorios de transicion

ACCESORIO DE TRANSICIÓN PE/ACERO NEGRO

| PRODUCT DETAILS |           | GEO       | GEOMETRIC CHARACTERISTICS |  |
|-----------------|-----------|-----------|---------------------------|--|
| ITEM CODE       | RTSNP032C | dn        | 32                        |  |
| dn              | 32        | DN        | 25                        |  |
| SDR DESIGN      | 11        | H [mm]    | 72                        |  |
|                 |           | H1 [mm]   | 300                       |  |
|                 |           | Z [mm]    | 442                       |  |
|                 |           | Mass [kg] | 0.85                      |  |