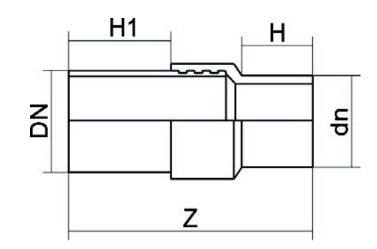

TECHNICAL DATASHEET

Accesorios de transicion

ACCESORIO DE TRANSICIÓN PE/ACERO NEGRO

| PRODUCT DETAILS |           | GEO       | GEOMETRIC CHARACTERISTICS |  |
|-----------------|-----------|-----------|---------------------------|--|
| ITEM CODE       | RTSNP050C | dn        | 50                        |  |
| dn              | 50        | DN        | 40                        |  |
| SDR DESIGN      | 11        | H [mm]    | 90                        |  |
|                 |           | H1 [mm]   | 300                       |  |
|                 |           | Z [mm]    | 471                       |  |
|                 |           | Mass [kg] | 1.41                      |  |