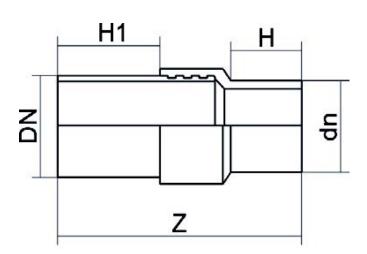

## ACCESORIO DE TRANSICIÓN PE/ACERO NEGRO

| PRODUCT DETAILS |           | GEOMETRIC CHARACTERISTICS |      |
|-----------------|-----------|---------------------------|------|
| ITEM CODE       | RTSNP063C | dn                        | 63   |
| dn              | 63        | DN                        | 50   |
| SDR DESIGN      | 11        | H [mm]                    | 88   |
|                 |           | H1 [mm]                   | 300  |
|                 |           | Z [mm]                    | 480  |
|                 |           | Mass [kg]                 | 1.96 |