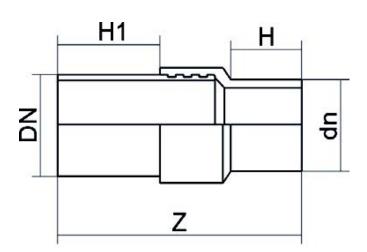

## ACCESORIO DE TRANSICIÓN PE/ACERO NEGRO

| PRODUCT DETAILS |           | GEOMETRIC CHARACTERISTICS |      |
|-----------------|-----------|---------------------------|------|
| ITEM CODE       | RTSNP075C | <b>d</b> n                | 75   |
| dn              | 75        | DN                        | 65   |
| SDR DESIGN      | 11        | H [mm]                    | 105  |
|                 |           | H1 [mm]                   | 300  |
|                 |           | Z [mm]                    | 522  |
|                 |           | Mass [kg]                 | 3.01 |