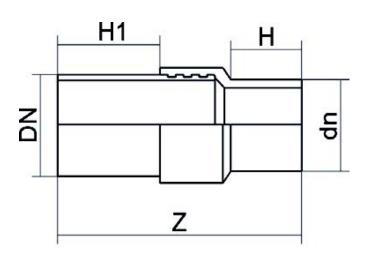

## ACCESORIO DE TRANSICIÓN PE/ACERO NEGRO

| PRODUCT DETAILS |           | GEC       | GEOMETRIC CHARACTERISTICS |  |
|-----------------|-----------|-----------|---------------------------|--|
| ITEM CODE       | RTSNP090C | dn        | 90                        |  |
| dn              | 90        | DN        | 80                        |  |
| SDR DESIGN      | 11        | H [mm]    | 121                       |  |
|                 |           | H1 [mm]   | 300                       |  |
|                 |           | Z [mm]    | 544                       |  |
|                 |           | Mass [kg] | 3.88                      |  |