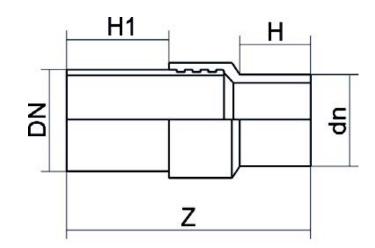

TECHNICAL DATASHEET

Accesorios de transicion

ACCESORIO DE TRANSICIÓN PE/ACERO NEGRO

| PRODUCT DETAILS |           | GEO       | GEOMETRIC CHARACTERISTICS |  |
|-----------------|-----------|-----------|---------------------------|--|
| ITEM CODE       | RTSNP110C | dn        | 110                       |  |
| dn              | 110       | DN        | 100                       |  |
| SDR DESIGN      | 11        | H [mm]    | 123                       |  |
|                 |           | H1 [mm]   | 300                       |  |
|                 |           | Z [mm]    | 556                       |  |
|                 |           | Mass [kg] | 5.85                      |  |