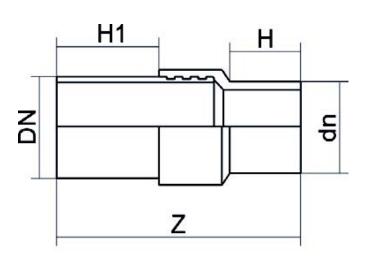

## ACCESORIO DE TRANSICIÓN PE/ACERO NEGRO

| PRODUCT DETAILS |           | GE        | GEOMETRIC CHARACTERISTICS |  |
|-----------------|-----------|-----------|---------------------------|--|
| ITEM CODE       | RTSNP125C | dn        | 125                       |  |
| dn              | 125       | DN        | 100                       |  |
| SDR DESIGN      | 11        | H [mm]    | 135                       |  |
|                 |           | H1 [mm]   | 300                       |  |
|                 |           | Z [mm]    | 585                       |  |
|                 |           | Mass [kg] | 6.88                      |  |