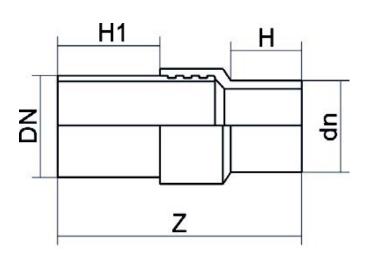

## ACCESORIO DE TRANSICIÓN PE/ACERO NEGRO

| PRODUCT DETAILS |           | GEC       | GEOMETRIC CHARACTERISTICS |  |
|-----------------|-----------|-----------|---------------------------|--|
| ITEM CODE       | RTSNP140C | dn        | 140                       |  |
| dn              | 140       | DN        | 125                       |  |
| SDR DESIGN      | 11        | H [mm]    | 142                       |  |
|                 |           | H1 [mm]   | 300                       |  |
|                 |           | Z [mm]    | 600                       |  |
|                 |           | Mass [kg] | 9.6                       |  |