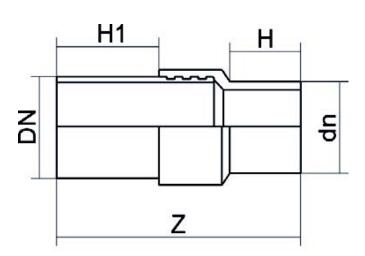

## ACCESORIO DE TRANSICIÓN PE/ACERO NEGRO

| PRODUCT DETAILS |           | GEOMETRIC CHARACTERISTICS |       |
|-----------------|-----------|---------------------------|-------|
| ITEM CODE       | RTSNP160C | dn                        | 160   |
| dn              | 160       | DN                        | 150   |
| SDR DESIGN      | 11        | H [mm]                    | 146   |
|                 |           | H1 [mm]                   | 300   |
|                 |           | Z [mm]                    | 615   |
|                 |           | Mass [kg]                 | 15.62 |