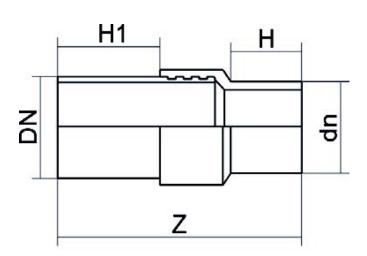

## ACCESORIO DE TRANSICIÓN PE/ACERO NEGRO

| PRODUCT DETAILS |           | GEOMETRIC CHARACTERISTICS |       |
|-----------------|-----------|---------------------------|-------|
| ITEM CODE       | RTSNP180C | dn                        | 180   |
| dn              | 180       | DN                        | 150   |
| SDR DESIGN      | 11        | H [mm]                    | 155   |
|                 |           | H1 [mm]                   | 300   |
|                 |           | Z [mm]                    | 630   |
|                 |           | Mass [kg]                 | 15.44 |