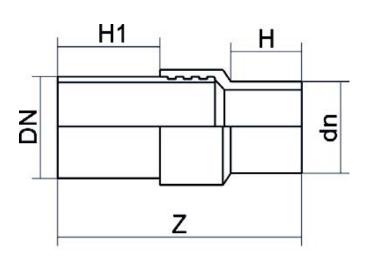

## ACCESORIO DE TRANSICIÓN PE/ACERO NEGRO

| PRODUCT DETAILS |           | GEOMETRIC CHARACTERISTICS |       |
|-----------------|-----------|---------------------------|-------|
| ITEM CODE       | RTSNP225C | <b>d</b> n                | 225   |
| dn              | 225       | DN                        | 200   |
| SDR DESIGN      | 11        | H [mm]                    | 132   |
|                 |           | H1 [mm]                   | 315   |
|                 |           | Z [mm]                    | 620   |
|                 |           | Mass [kg]                 | 18.68 |