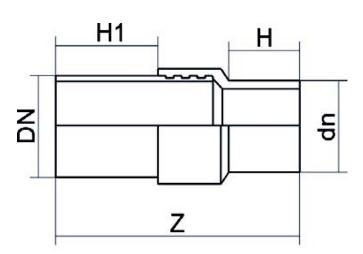

## ACCESORIO DE TRANSICIÓN PE/ACERO NEGRO

| PRODUCT DETAILS |              | GEOMETRIC CHARACTERISTICS |     |
|-----------------|--------------|---------------------------|-----|
| ITEM CODE       | RTSNP315C.10 | dn                        | 315 |
| dn              | 315          | DN                        | 250 |
| SDR DESIGN      | 11           | H [mm]                    | 175 |
|                 |              | H1 [mm]                   | 315 |
|                 |              | Z [mm]                    | 765 |
|                 |              | Mass [kg]                 | 56  |