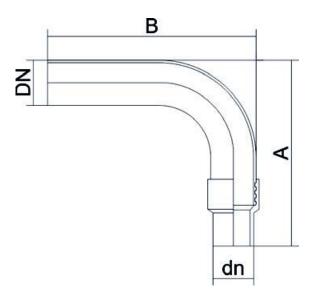

## ACCESORIO de transicion CURVO PE/ACERO RECUBIERTO a soldar

| PRODUCT DETAILS |              | GEC       | GEOMETRIC CHARACTERISTICS |  |
|-----------------|--------------|-----------|---------------------------|--|
| ITEM CODE       | RTSZCRPC025C | A [mm]    | 405                       |  |
| dn              | 25           | B [mm]    | 805                       |  |
| SDR DESIGN      | 11           | dn        | 25                        |  |
|                 |              | DN        | 20                        |  |
|                 |              | H [mm]    | 67                        |  |
|                 |              | Mass [kg] | 1.73                      |  |