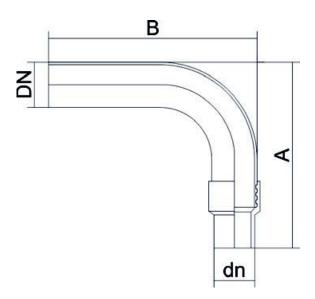

## ACCESORIO de transicion CURVO PE/ACERO RECUBIERTO a soldar

| PRODUCT DETAILS |             | GEO       | GEOMETRIC CHARACTERISTICS |  |
|-----------------|-------------|-----------|---------------------------|--|
| ITEM CODE       | RTSZCRP032C | A [mm]    | 430                       |  |
| dn              | 32          | B [mm]    | 805                       |  |
| SDR DESIGN      | 11          | dn        | 32                        |  |
|                 |             | DN        | 25                        |  |
|                 |             | H [mm]    | 72                        |  |
|                 |             | Mass [kg] | 2.79                      |  |