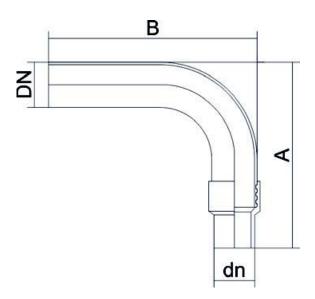

## ACCESORIO de transicion CURVO PE/ACERO RECUBIERTO a soldar

| PRODUCT DETAILS |             | GEO       | GEOMETRIC CHARACTERISTICS |  |
|-----------------|-------------|-----------|---------------------------|--|
| ITEM CODE       | RTSZCRP050C | A [mm]    | 575                       |  |
| dn              | 50          | B [mm]    | 775                       |  |
| SDR DESIGN      | 11          | dn        | 50                        |  |
|                 |             | DN        | 40                        |  |
|                 |             | H [mm]    | 90                        |  |
|                 |             | Mass [kg] | 4.46                      |  |