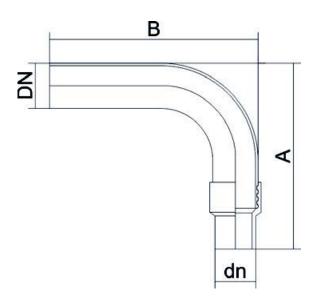

## ACCESORIO de transicion CURVO PE/ACERO RECUBIERTO a soldar

| PRODUCT DETAILS |             | GEC       | GEOMETRIC CHARACTERISTICS |  |
|-----------------|-------------|-----------|---------------------------|--|
| ITEM CODE       | RTSZCRP063C | A [mm]    | 650                       |  |
| dn              | 63          | B [mm]    | 795                       |  |
| SDR DESIGN      | 11          | dn        | 63                        |  |
|                 |             | DN        | 50                        |  |
|                 |             | H [mm]    | 90                        |  |
|                 |             | Mass [kg] | 6.56                      |  |