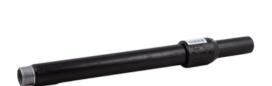

Accesorios de transicion

ACCESORIO de transicion PE/ACERO recubierto roscado

| PRODUCT DETAILS |            | GEO       | GEOMETRIC CHARACTERISTICS |  |
|-----------------|------------|-----------|---------------------------|--|
| ITEM CODE       | RTFZRP025C | dn        | 25                        |  |
| dn              | 25         | H [mm]    | 67                        |  |
| SDR DESIGN      | 11         | H1 [mm]   | 300                       |  |
|                 |            | R"        | 3/4"                      |  |
|                 |            | Z [mm]    | 432                       |  |
|                 |            | Mass [kg] | 0.64                      |  |

<sup>\*</sup>The pictures are for illustrative purposes only. the product may differ in color and / or some of its parts.