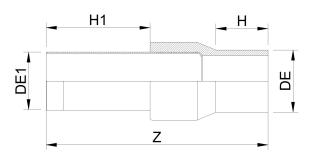

Accesorios de transicion

ACCESORIO de transicion PE/ACERO recubierto roscado

| PRODUCT DETAILS |            | GEO       | GEOMETRIC CHARACTERISTICS |  |
|-----------------|------------|-----------|---------------------------|--|
| ITEM CODE       | RTFZRP025C | dn        | 25                        |  |
| dn              | 25         | H [mm]    | 67                        |  |
| SDR DESIGN      | 11         | H1 [mm]   | 300                       |  |
|                 |            | R"        | 3/4"                      |  |
|                 |            | Z [mm]    | 432                       |  |
|                 |            | Mass [kg] | 0.64                      |  |