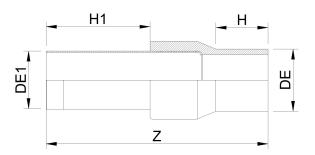

Accesorios de transicion

ACCESORIO de transicion PE/ACERO recubierto roscado

| PRODUCT DETAILS |            | GEOMETRIC CHARACTERISTICS |      |
|-----------------|------------|---------------------------|------|
| ITEM CODE       | RTFZRP032C | dn                        | 32   |
| dn              | 32         | H [mm]                    | 72   |
| SDR DESIGN      | 11         | H1 [mm]                   | 300  |
|                 |            | R"                        | 1"   |
|                 |            | Z [mm]                    | 442  |
|                 |            | Mass [kg]                 | 0.88 |