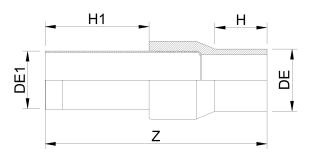

Accesorios de transicion

ACCESORIO de transicion PE/ACERO recubierto roscado

| PRODUCT DETAILS |            | GEC       | GEOMETRIC CHARACTERISTICS |  |
|-----------------|------------|-----------|---------------------------|--|
| ITEM CODE       | RTFZRP040C | dn        | 40                        |  |
| dn              | 40         | H [mm]    | 78                        |  |
| SDR DESIGN      | 11         | H1 [mm]   | 300                       |  |
|                 |            | R"        | 1 1/4"                    |  |
|                 |            | Z [mm]    | 446                       |  |
|                 |            | Mass [kg] | 1.18                      |  |