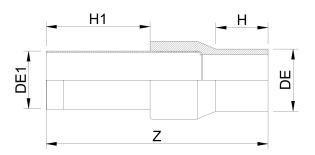

Accesorios de transicion

ACCESORIO de transicion PE/ACERO recubierto roscado

| PRODUCT DETAILS |            | GEOMETRIC CHARACTERISTICS |        |
|-----------------|------------|---------------------------|--------|
| ITEM CODE       | RTFZRP050C | dn                        | 50     |
| dn              | 50         | H [mm]                    | 90     |
| SDR DESIGN      | 11         | H1 [mm]                   | 300    |
|                 |            | R"                        | 1 1/2" |
|                 |            | Z [mm]                    | 471    |
|                 |            | Mass [kg]                 | 1.49   |