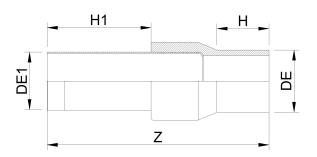

Accesorios de transicion

ACCESORIO de transicion PE/ACERO recubierto roscado

| PRODUCT DETAILS |            | GEOMETRIC CHARACTERISTICS |      |
|-----------------|------------|---------------------------|------|
| ITEM CODE       | RTFZRP063C | dn                        | 63   |
| dn              | 63         | H [mm]                    | 88   |
| SDR DESIGN      | 11         | H1 [mm]                   | 300  |
|                 |            | R"                        | 2"   |
|                 |            | Z [mm]                    | 480  |
|                 |            | Mass [kg]                 | 2.08 |