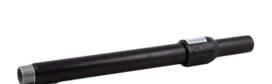

Accesorios de transicion

ACCESORIO de transicion PE/ACERO recubierto roscado

| PRODUCT DETAILS |            | GEOMETRIC CHARACTERISTICS |      |
|-----------------|------------|---------------------------|------|
| ITEM CODE       | RTFZRP063C | dn                        | 63   |
| dn              | 63         | H [mm]                    | 88   |
| SDR DESIGN      | 11         | H1 [mm]                   | 300  |
|                 |            | R"                        | 2"   |
|                 |            | Z [mm]                    | 480  |
|                 |            | Mass [kg]                 | 2.08 |

<sup>\*</sup>The pictures are for illustrative purposes only. the product may differ in color and / or some of its parts.