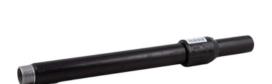

Accesorios de transicion

ACCESORIO de transicion PE/ACERO recubierto roscado

| PRODUCT DETAILS |            | GEC       | GEOMETRIC CHARACTERISTICS |  |
|-----------------|------------|-----------|---------------------------|--|
| ITEM CODE       | RTFZRP075C | dn        | 75                        |  |
| dn              | 75         | H [mm]    | 105                       |  |
| SDR DESIGN      | 11         | H1 [mm]   | 300                       |  |
|                 |            | R"        | 2 1/2"                    |  |
|                 |            | Z [mm]    | 522                       |  |
|                 |            | Mass [kg] | 3.01                      |  |

<sup>\*</sup>The pictures are for illustrative purposes only. the product may differ in color and / or some of its parts.