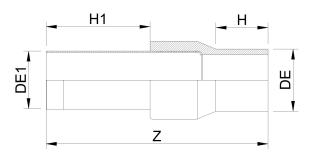

Accesorios de transicion

ACCESORIO de transicion PE/ACERO recubierto roscado

| PRODUCT DETAILS |            | GEC       | GEOMETRIC CHARACTERISTICS |  |
|-----------------|------------|-----------|---------------------------|--|
| ITEM CODE       | RTFZRP075C | dn        | 75                        |  |
| dn              | 75         | H [mm]    | 105                       |  |
| SDR DESIGN      | 11         | H1 [mm]   | 300                       |  |
|                 |            | R"        | 2 1/2"                    |  |
|                 |            | Z [mm]    | 522                       |  |
|                 |            | Mass [kg] | 3.01                      |  |