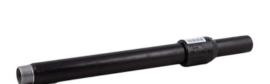

Accesorios de transicion

ACCESORIO de transicion PE/ACERO recubierto roscado

| PRODUCT DETAILS |            | GEOMETRIC CHARACTERISTICS |      |
|-----------------|------------|---------------------------|------|
| ITEM CODE       | RTFZRP090C | dn                        | 90   |
| dn              | 90         | H [mm]                    | 121  |
| SDR DESIGN      | 11         | H1 [mm]                   | 300  |
|                 |            | R"                        | 3"   |
|                 |            | Z [mm]                    | 544  |
|                 |            | Mass [kg]                 | 3.94 |

<sup>\*</sup>The pictures are for illustrative purposes only. the product may differ in color and / or some of its parts.