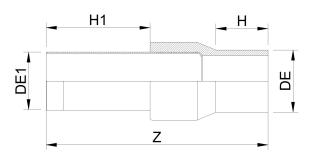

Accesorios de transicion

ACCESORIO de transicion PE/ACERO recubierto roscado

| PRODUCT DETAILS |            | GEOMETRIC CHARACTERISTICS |      |
|-----------------|------------|---------------------------|------|
| ITEM CODE       | RTFZRP090C | dn                        | 90   |
| dn              | 90         | H [mm]                    | 121  |
| SDR DESIGN      | 11         | H1 [mm]                   | 300  |
|                 |            | R"                        | 3"   |
|                 |            | Z [mm]                    | 544  |
|                 |            | Mass [kg]                 | 3.94 |