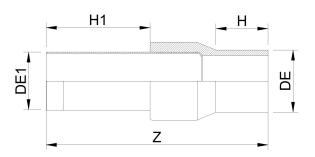

Accesorios de transicion

ACCESORIO de transicion PE/ACERO recubierto roscado

| PRODUCT DETAILS |            | GEC       | GEOMETRIC CHARACTERISTICS |  |
|-----------------|------------|-----------|---------------------------|--|
| ITEM CODE       | RTFZRP110C | dn        | 110                       |  |
| dn              | 110        | H [mm]    | 123                       |  |
| SDR DESIGN      | 11         | H1 [mm]   | 300                       |  |
|                 |            | R"        | 4"                        |  |
|                 |            | Z [mm]    | 556                       |  |
|                 |            | Mass [kg] | 5.91                      |  |